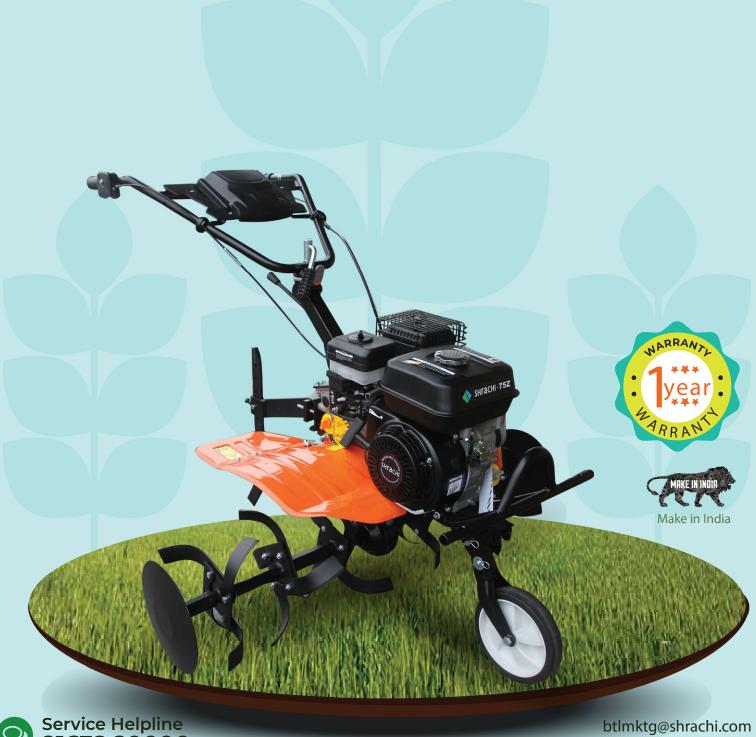

## SHRACHI 7P3B POWER WEEDER

**Trusted by 2,00,000+ Proud Farmers** 

## **SPECIFICATIONS**

| MODEL                       | SHRACHI 7P3B POWER WEEDER                           |
|-----------------------------|-----------------------------------------------------|
| Engine Type                 | Single Cylinder, 4 Stroke, Petrol Air Cooled Engine |
| Engine Power                | 7 HP                                                |
| Engine Capacity             | 212 cc                                              |
| No. of Gear Speed           | 2 Forward & 1 Reverse                               |
| Mode of Transmission        | Through Belt & Chain                                |
| No. of Blades               | 3/4 (24 Pcs)                                        |
| Weight                      | 57 kg                                               |
| Acre/hr.                    | 0.26 – 0.30                                         |
| Fuel Consumption (litre/hr) | 0.8 - 1                                             |
| Avg. Depth of Cut (inch)    | 3-5                                                 |
| Avg. Width of Cut (feet)    | Up to 2.5 (Adjustable)                              |