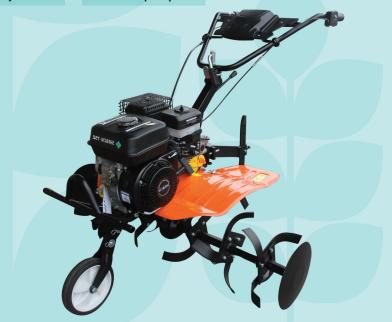

## SHRACHI 7P3B POWER WEEDER

**Trusted by 2,00,000+ Proud Farmers** 

## **SPECIFICATIONS**

| MODEL                       | SHRACHI 7P3B POWER WEEDER                           |
|-----------------------------|-----------------------------------------------------|
| Engine Type                 | Single Cylinder, 4 Stroke, Petrol Air Cooled Engine |
| Engine Power                | 7 HP                                                |
| Engine Capacity             | 212 cc                                              |
| No. of Gear Speed           | 2 Forward & 1 Reverse                               |
| Mode of Transmission        | Through Belt & Chain                                |
| No. of Blades               | 3/4 (24 Pcs)                                        |
| Weight                      | 57 kg                                               |
| Acre/hr.                    | 0.26 – 0.30                                         |
| Fuel Consumption (litre/hr) | 0.8 - 1                                             |
| Avg. Depth of Cut (inch)    | 3-5                                                 |
| Avg. Width of Cut (feet)    | Up to 2.5 (Adjustable)                              |